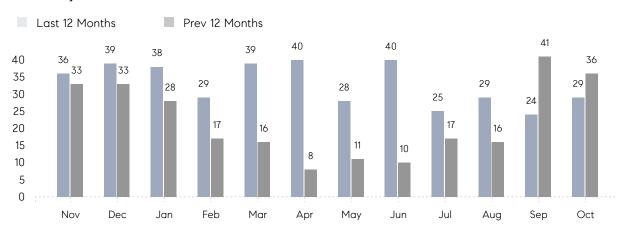

### Monthly Sales

## **Property Statistics**

|               |               | Oct 2021     | Oct 2020     | % Change |
|---------------|---------------|--------------|--------------|----------|
| Single-Family | # OF SALES    | 29           | 36           | -19.4%   |
|               | SALES VOLUME  | \$18,327,432 | \$21,505,150 | -14.8%   |
|               | AVERAGE PRICE | \$631,980    | \$597,365    | 5.8%     |
|               | AVERAGE DOM   | 56           | 72           | -22.2%   |