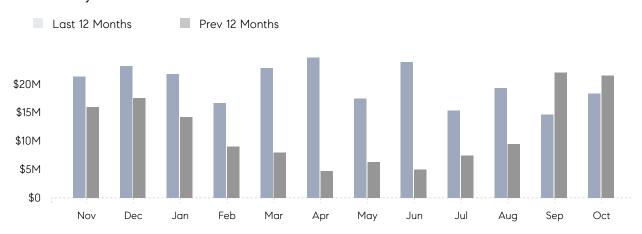

### Monthly Total Sales Volume

## **Property Statistics**

|               |               | Oct 2021     | Oct 2020     | % Change |
|---------------|---------------|--------------|--------------|----------|
| Single-Family | # OF SALES    | 29           | 36           | -19.4%   |
|               | SALES VOLUME  | \$18,327,432 | \$21,505,150 | -14.8%   |
|               | AVERAGE PRICE | \$631,980    | \$597,365    | 5.8%     |
|               | AVERAGE DOM   | 56           | 72           | -22.2%   |